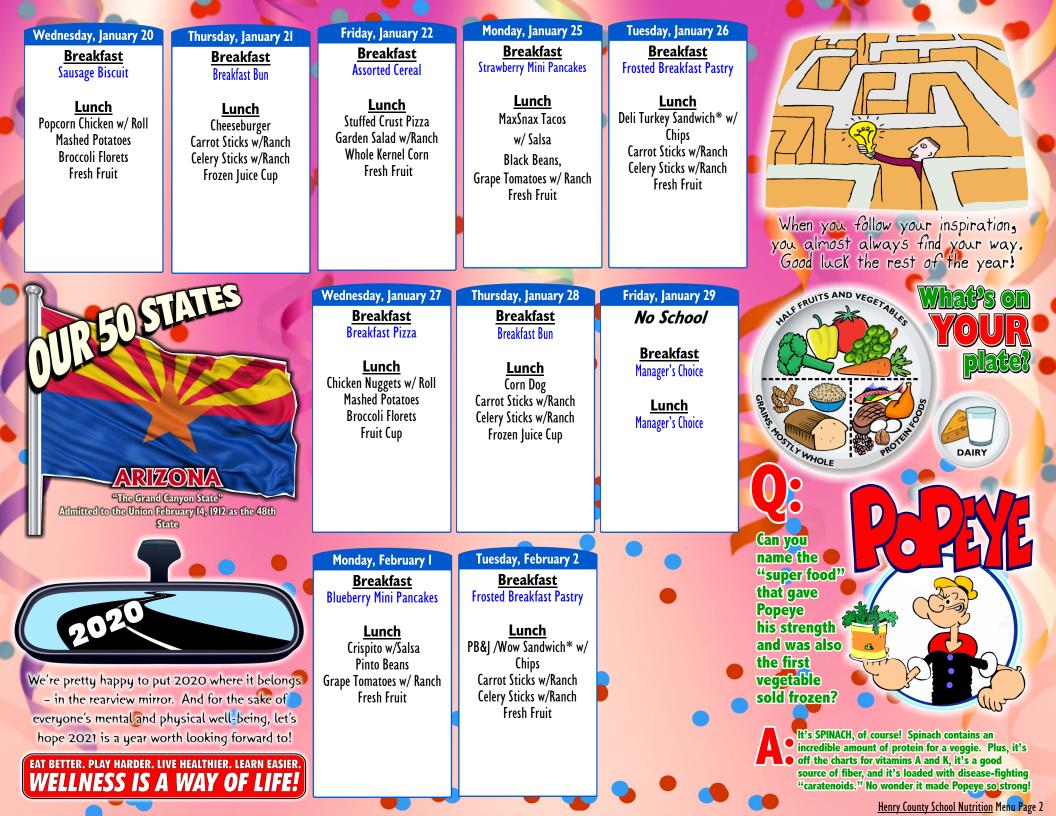

| Wednesday, January 6                                                                                                                                                                                                                                                                                                                               | Thursday, January 7                                                                           |                                                                      |                                                                                               | Friday, January 8                                                                               | Monday, January II                                                                                                                | Tuesday, January 12                                                                                                |
|----------------------------------------------------------------------------------------------------------------------------------------------------------------------------------------------------------------------------------------------------------------------------------------------------------------------------------------------------|-----------------------------------------------------------------------------------------------|----------------------------------------------------------------------|-----------------------------------------------------------------------------------------------|-------------------------------------------------------------------------------------------------|-----------------------------------------------------------------------------------------------------------------------------------|--------------------------------------------------------------------------------------------------------------------|
| <u>Breakfast</u><br>Sausage Biscuit                                                                                                                                                                                                                                                                                                                | <mark>Breakfast</mark><br>Breakfast Bun                                                       |                                                                      | DECHOW                                                                                        | Assorted Cereal                                                                                 | Breakfast<br>Blueberry Mini Pancakes                                                                                              | Breakfast<br>Frosted Breakfast Pastry                                                                              |
| <u>Lunch</u><br>Chicken Nuggets w/ Roll<br>Mashed Potatoes<br>Broccoli Florets<br>Fruit Cup                                                                                                                                                                                                                                                        | <b>Lunch</b><br>Hot Dog<br>Carrot Sticks w/Ranch<br>Celery Sticks w/Ranch<br>Frozen Juice Cup | Always prepared for<br>WHAT A nutritious varied<br>meals, plus fresh | e Eagles Landing Middle<br>McDonough Middle<br>Union Grove Middle                             | ne <u>Lunch</u><br>Stuffed Crust Pizza<br>Garden Salad w/Ranch<br>Whole Kernel Corn             | <b>Lunch</b><br>Crispito w/Salsa<br>Pinto Beans<br>Grape Tomatoes w/Ranch<br>Fresh Fruit                                          | <b>Lunch</b><br>Deli Turkey Sandwich* w/<br>Chips<br>Carrot Sticks w/Ranch<br>Celery Sticks w/Ranch<br>Fresh Fruit |
| A BLA                                                                                                                                                                                                                                                                                                                                              |                                                                                               | Wednesday, January 13                                                | Thursday, January 14                                                                          | Friday, January 15                                                                              |                                                                                                                                   | Tuesday, January 19                                                                                                |
| DON                                                                                                                                                                                                                                                                                                                                                | raget                                                                                         |                                                                      | Breakfast Bun                                                                                 | Breakfast<br>Assorted Cereal                                                                    |                                                                                                                                   | Breakfast<br>Frosted Breakfast Pastry                                                                              |
| <b>FOR STUDENTS LEARNING REMOTELY AT</b><br><b>HOME,</b> PARENTS WILL NEED TO PRE ORDER<br>MEALS USING <u>MYSCHOOLBUCKS.COM</u> NO<br>LATER THAN MONDAY SPM BEFORE<br>WEDNESDAY CURB SIDE PICK UP DATES.<br>THIS IS TO ENSURE ADEQUATE MEALS ARE<br>PREPARED. ALSO, KEEP YOUR FOOD<br>COLD & REHEAT ACCORDING TO THE FOOD<br>SAFETY TIPS PROVIDED. |                                                                                               | Chickon Nuggats w/ Roll                                              | <u>Lunch</u><br>Hot Dog<br>Carrot Sticks w/Ranch<br>Celery Sticks w/Ranch<br>Frozen Juice Cup | <b>Lunch</b><br>Stuffed Crust Pizza<br>Garden Salad w/Ranch<br>Whole Kernel Corn<br>Fresh Fruit | THE TIME IS ALWAYS<br>RIGHT TO DO WHAT<br>IS RIGHT.<br>MARTIN LUTHER KING, JR<br>MARTIN LUTHER KING, JR<br>MARTIN LUTHER KING, JR | <u>Lunch</u><br>PB&J /Wow Sandwich* w/<br>Chips<br>Carrot Sticks w/Ranch<br>Celery Sticks w/Ranch<br>Fresh Fruit   |